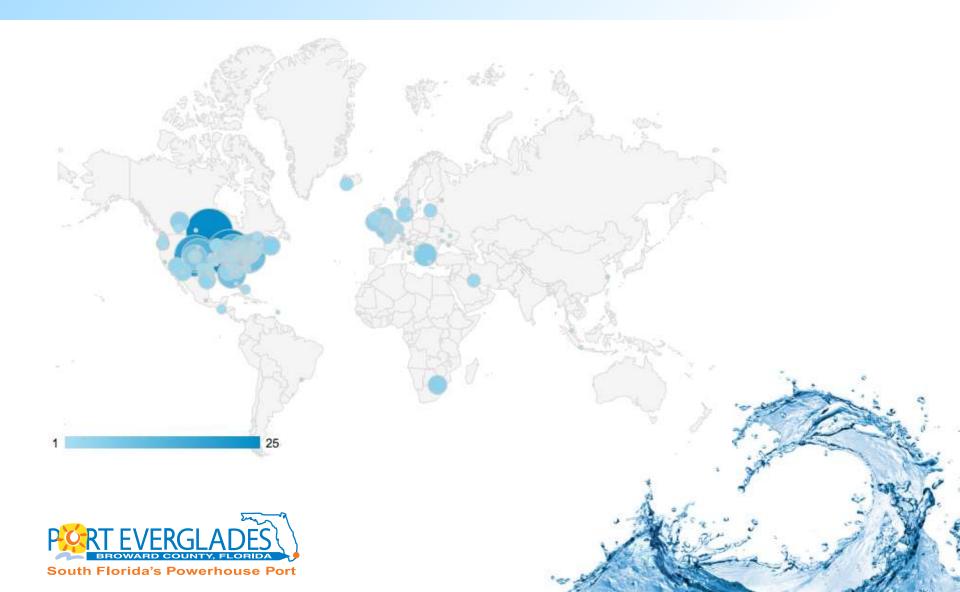

Canada                              | 156       |   | 12.6%       |
| United Kingdom                      | 62        |   | 5.0%        |
| China                               | 53        |   | 4.3%        |
| Netherlands                         | 30        |   | 2.4%        |
| Russia                              | 29        |   | 2.3%        |
| Germany                             | 27        | 1 | 2.2%        |
| Australia                           | 21        | I | 1.7%        |
| Italy                               | 18        | 1 | 1.5%        |
| Sweden                              | 11        |   | 0.9%        |
| Brazil                              | 9         | [ | <br>0.7%    |
| BROWARD COUN<br>South Florida's Pow |           |   | <br>and the |

## **CruiseSchedule:** Cities



# CruiseSchedule: Top 10 Markets

| 1.  | Northern America | Florida        |     |
|-----|------------------|----------------|-----|
| 2.  | Northern America | Ontario        |     |
| 3.  | Northern Europe  | England        |     |
| 4.  | Northern America | Illinois       |     |
| 5.  | Northern America | Michigan       |     |
| 6.  | Northern America | New York       |     |
| 7.  | Northern America | Texas          |     |
| 8.  | Northern America | Quebec         |     |
| 9.  | Northern America | Georgia        | 200 |
| 10. | Northern America | North Carolina |     |
|     |                  | A              |     |



# **CruiseSchedule:** Top Ships

| 1.  | Oasis of the Seas  | United States  |
|-----|--------------------|----------------|
| 2.  | Carnival Freedom   | United