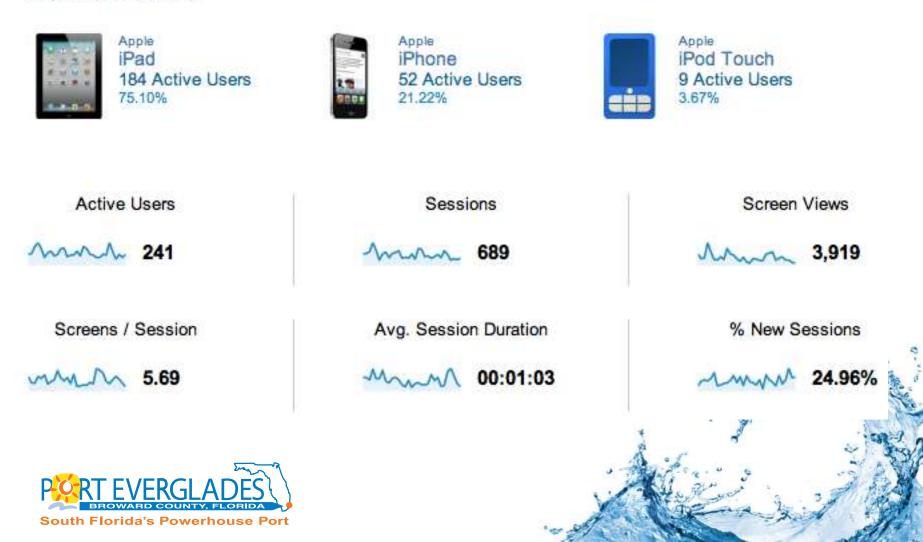

s  |
| 10. | Carnival Freedom   | United Kingdom |
|     |                    |                |



# CruiseSchedule: Top Cruise Lines

| 1.  | Royal Caribbean  | United States  |   |
|-----|------------------|----------------|---|
| 2.  | Carnival         | United States  |   |
| 3.  | Holland America  | United States  |   |
| 4.  | Princess         | United States  |   |
| 5.  | Royal Caribbean  | Canada         |   |
| 6.  | Royal Caribbean  | United Kingdom |   |
| 7.  | Celebrity        | United States  |   |
| 8.  | Princess         | United Kingdom | - |
| 9.  | Royal Caribbean  | Germany        | K |
| 10. | Carnival         | Germany        |   |
|     | PORT EVERGI ADES |                |   |

South Florida's Powerhouse Port

## CruiseSchedule: Users

#### **Top Device Models**



### **CruiseSchedule:** Questions

App Name: CruiseSchedule Availability: iTunes App Store, Now

Developer: Neil Kutchera Contact: <u>nkutchera@broward.org</u> Phone: 954.468.3520