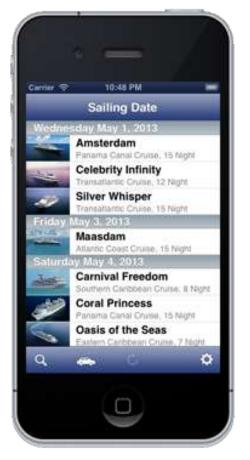

### CruiseSchedule App

#### CruiseSchedule: Market Analysis Tool

• Who is the customer?

- What are the most popular brands?
- Goal: Identify Target Markets

## CruiseSchedule: Usage