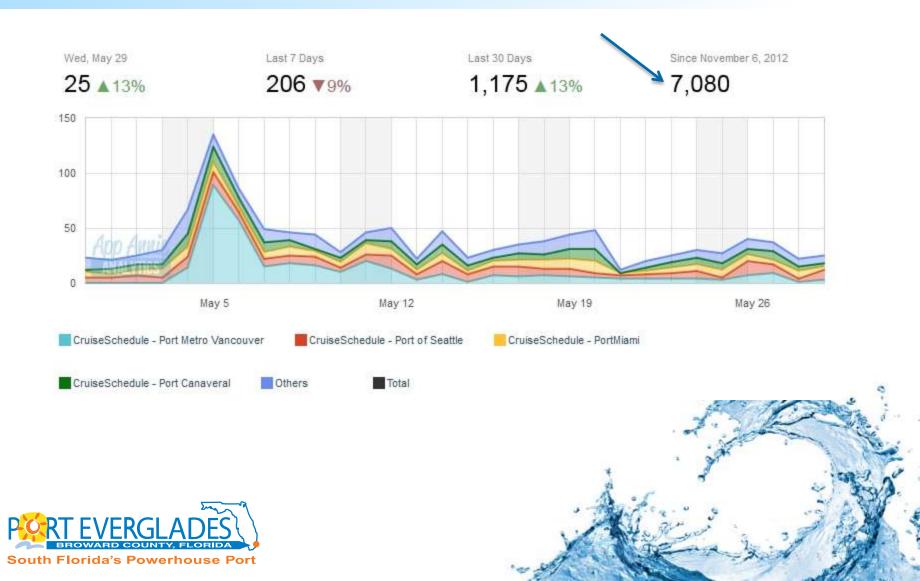

#### Mobile Apps: The next wave

#### Neil Kutchera Port Everglades



South Florida's Powerhouse Port

### CruiseSchedule App









#### CruiseSchedule: Market Analysis Tool

• Who is the customer?

- What are the most popular brands?
- Goal: Identify Target Markets



## CruiseSchedule: Usage



## **CruiseSchedule:** Location

| COUNTRY                             | DOWNLOADS |   | PERCENTAGE  |
|-------------------------------------|-----------|---|-------------|
| United States                       | 673       |   | 54.5%       |
| Canada                              | 156       |   | 12.6%       |
| United Kingdom                      | 62        |   | 5.0%        |
| China                               | 53        |   | 4.3%        |
| Netherlands                         | 30        |   | 2.4%        |
| Russia                              | 29        |   | 2.3%        |
| Germany                             | 27        | 1 | 2.2%        |
| Australia                           | 21        | I | 1.7%        |
| Italy                               | 18        | 1 | 1.5%